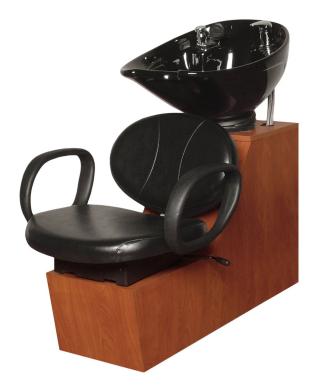

## SKU:17 AOS

The Berra Add-On Shuttle is a perfect addition to your salon. The combination of an oval back and a sculpted seat make this chair a comfortable, stylish addition. The delicate hourglass stitching design gives the Berra a modern look while the durable urethane arms give greater support to your clients.

# **TECHNICAL INFORMATION**

- Width between the arms 20.75"
- Width outside the arms "
- Height to the top of the back 38"
- Height to the top of the seat 17.5"
- Depth of seat 17.5"
- Overall depth 49"
- Lock in-place seat slide w/ 6" travel
  Pivoting seat back for lumbar support
- CB82 Porcelain tilting bowl w/ 6" travel
- Side access door