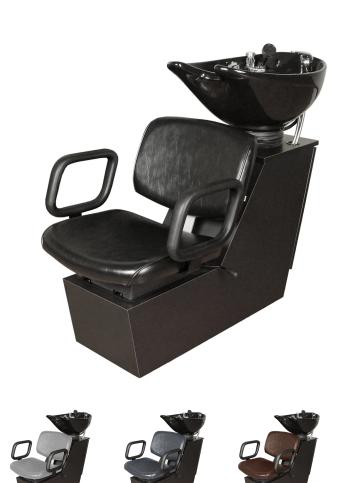

# QSE BACKWASH SHUTTLE

## SKU:18BWS

Create the look you want with this stylish QSE Backwash Shuttle. The contoured backrest, and molded urethane arms add comfort and support, while the beautiful porcelain bowl complete the look. Make a statement with contrasting welting on the seat cushion and back cushions.

## TECHNICAL INFORMATION

- Width between the arms 22"
- Width outside the arms 26"
- Height to top of back 40"
- Height to top of seat 17.5"
- Depth of seat 20"
- Overall depth 44"
- Lock in-place seat slide w/ 6" travel Pivoting seat back for lumbar support Porcelain tilting bowl w/ 6" travel
- Plumbing access
- Plumbing from floor or wall
- Porcelain bowl available in BLACK or WHITE