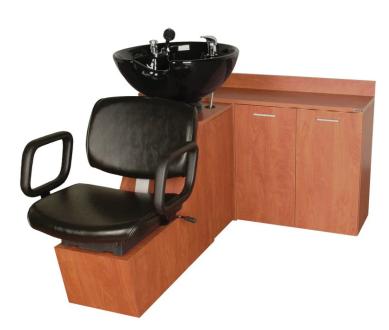

# collins QSE SIDEWASH SHUTTLE

# TECHNICAL INFORMATION

- Width between the arms 22" •
- Width outside the arms 26"
- Height to the top of the back 38"
- Height to the top of the seat 17.5" Depth of seat 20"
- Overall depth 61"
- Lock in-place seat slide w/ 6" travel Pivoting seat back for lumbar support .
- CB82 Porcelain tilting bowl w/ 6" travel
- Easily plumbing access via side door
- . Plumbing from floor to wall
- Porcelain bowl available in BLACK & WHITE
  - Includes 48"W x 12"D x 24"H back-bar
    - Clean towel storage
    - Soiled towel bin
    - Ledge for shampoo