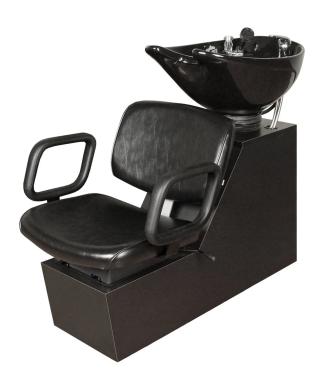

# QSE ADD-ON SHUTTLE

## TECHNICAL INFORMATION

- Width between the arms 22"
- Width outside the arms 26"
- Height to the top of the back 38"
- Height to the top of the seat 17.5"
- Depth of seat 20"
- Overall depth 49"
- Lock in-place seat slide w/ 6" travel
- Pivoting seat back for lumbar support
- CB82 Porcelain tilting bowl w/ 6" travel
- Side access door