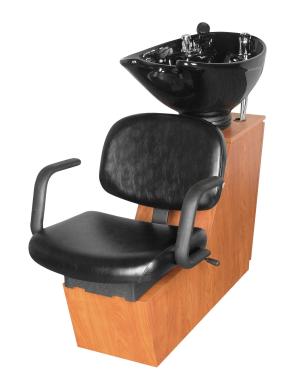

# JAYLEE BACKWASH SHUTTLE

## SKU:19BWS

Combining timeless styling with an attractive yet simplistic design, this expertly upholstered chair will fit into any salon or spa setting. The wide-set arms provide maximum comfort and support while the padded seat ensures client comfort.

Complete with a beautiful porcelain bowl, the Jaylee Backwash Shuttle is sure to become an instant favorite chair!

# TECHNICAL INFORMATION

- Width between the arms 22"
- Width outside the arms "
- Height to top of back 40"
- Height to top of seat 17.5"
- Depth of seat 19"
- Overall depth 44"
- Lock in-place seat slide w/ 6" travel
- Pivoting seat back for lumbar support CB87 Porcelain tilting bowl w/ 6" travel
- Plumbing access Plumbing from floor or wall
- Wide set urethane arms