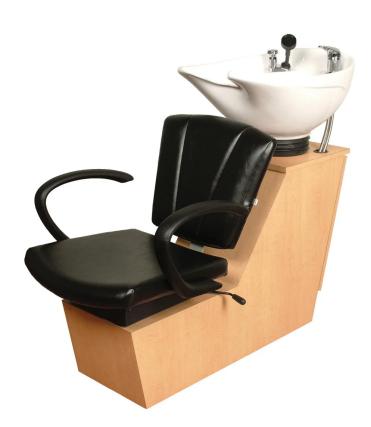

# collins SEAN PATRICK BACKWASH SHUTTI F

## SKU:44BWS

The Sean Patrick Backwash Shuttle is both beautiful and budgetfriendly. The signature V-shape of the Vanelle is complemented by custom upholstery and durable urethane arms. Includes CB82 Porcelain's hampóo bowl.

# TECHNICAL INFORMATION

- Width between the arms 20.5"
- Width outside the arms 24" .
- Height to top of back 40"
- Height to top of seat 17.5"
- Depth of seat 20"
- Overall depth 44" Lock in-place seat slide w/ 6" travel
- Pivoting seat back for lumbar support CB87 Porcelain tilting bowl w/ 6" travel
- •
- . Plumbing access
- Plumbing from floor or wall ٠
- Porcelain bowl available in BLACK or WHITE •