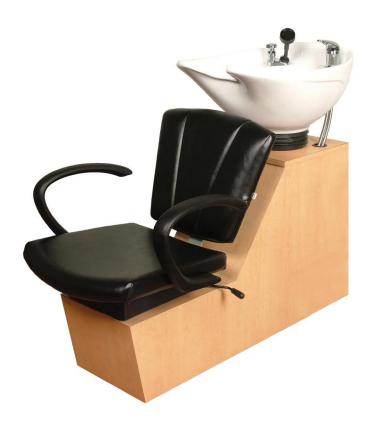

## SKU:44AOS

The Sean Patrick Add-On Shuttle is designed to replace traditional Sidewash units. It's high-end looks are both beautiful and budget-friendly. The signature V-shape of the Vanelle is complemented by custom upholstery and durable urethane arms. Includes CB82 Porcelain shampoo bowl.

## TECHNICAL INFORMATION

- Width between the arms 20.5"
- Width outside the arms 24"
- Height to the top of the back 38"
- Height to the top of the seat 17.5"
- Depth of seat 20"
- Overall depth 49"
- Lock in-place seat slide w/ 6" travel
- Pivoting seat back for lumbar support
- CB82 Porcelain tilting bowl w/ 6" travel
- Side access door