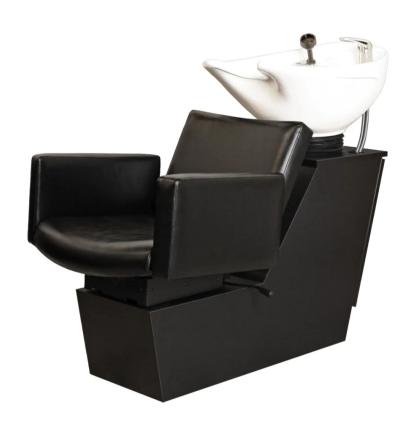

### SKU:69BWS

The Cigno Backwash Shuttle is a perfect combination of European styling, art deco, & retro design. The heavily padded and expertly tailored chairs are just as comfortable and durable as they are gorgeous. Includes the CB86 or CB87 Tilting Porcelain bowl.

### TECHNICAL INFORMATION

- Lock in-place seat slide w/ 6" travel Pivoting seat back for lumbar support
- CB87 Porcelain tilting bowl w/ 6" travel
- Plumbing access
- Plumbing from floor or wall
- Porcelain bowl available in BLACK or WHITE