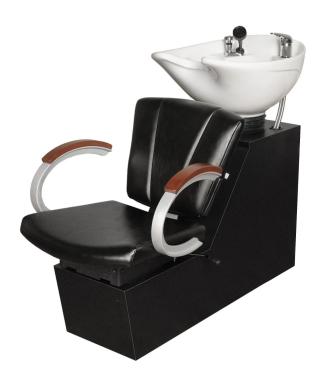

# VANFILE SA ADD-ON SHUTTLE

#### SKU:97AOS

The Vanelle SA Add-On Shuttle was designed to replace traditional sidewash units. This continues to be one of our most eye-catching and popular chair groupings. The signature V-shape of the Vanelle SA chair is complemented by custom upholstery, real wood armrests, and silver powder-coated cast-aluminum arms.

Includes the CB86 or CB87 Tilting Porcelain Bowl.

### TECHNICAL INFORMATION

- Width between the arms 20.5"
- Width outside the arms 24"
- Height to the top of the back 38"
- Height to the top of the seat 17.5"
- Depth of seat 20"
- Overall depth 49"
  Tilting CB82 Porcelain bowl w/ 6" range
- Pivoting lumbar support back Adjustable locking seat w/ 6" travel
- Access door