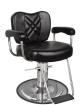

## METRO BARBER CHAIR

SKU:8070-

The Metro Barber Chair is stylish & versatile, the Metro looks & feels at home in both barbershops and salons. Complete with a thick 4" seat cushion, the Metro is built for style, comfort, and versatility.

### TECHNICAL INFORMATION

- Width between the arms 22.5"
- Width outside the arms 29"
- Height to the top of back 39"
- Depth of seat 20"
- Heavy duty hydraulic base
- Rubber-tread footrest
- Reclining back
- Headrest