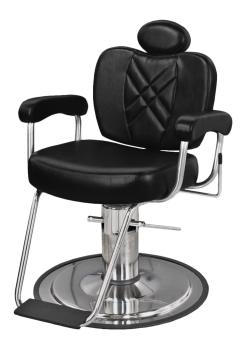

## METRO BARBER CHAIR

SKU:8070-

The Metro Barber Chair is stylish & versatile, the Metro looks & feels at home in both barbershops and salons. Complete with a thick 4" seat cushion, the Metro is built for style, comfort, and versatility.

### TECHNICAL INFORMATION

- Width between the arms 22.5"
- Width outside the arms 29"
- Height to the top of back 39"
- Depth of seat 20"
- Heavy duty hydraulic base
- Rubber-tread footrest
- Reclining back
- Headrest

\*Pictured base option may not match default base option.