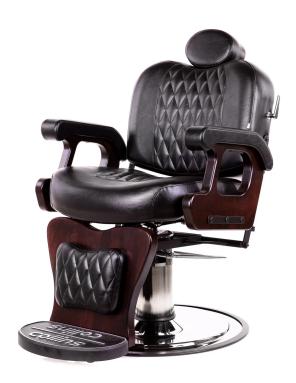

# COMMANDER II BARBER CHAIR

#### SKU:9060-

The Commander II Barber Chair combines quality craftsmanship, premium materials and classic styling for a timeless look. Its iconic design features extra padding in the seat and back, as well as a padded calf rest. The chair features a reclining back, synchronized kick-out footrest with the signature Collins logo and adjustable headrest for ideal client comfort.

## TECHNICAL INFORMATION

- Width between the arms: 22.75
- Width outside the arms 29"
- Height to top of the back: 37"+4"
- Height to the top of the seat 24"
- Depth of seat 22'
- Overall depth: 36"
- Kick-out footrest
- Quilted upholstery Oversized base w/ chrome finish
- Gas cylinder controlled reclining back
- Adjustable/removable headrest
- Mahogany & Wallaby Black
  - \*Pictured base option may not match default base option.