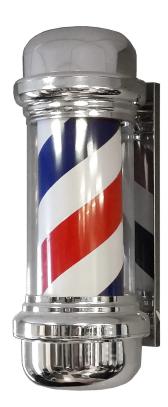

### SKU:P148

Add a touch of nostalgia and charm to your space with this Classic wall-mounted barber pole. Featuring a classic rotation, backlit plexiglass cylinder, this vintage inspired piece will have you reminiscing about days gone by.

# TECHNICAL INFORMATION

- Measures 12"W x 12"D x 22"H
- Indoor Only
- Wall-mounted
- Classic rotation
- Correctly lit
- 110 volts, less than 10 amps
- Plexiglass cylinder is 9" diameter x 16" high