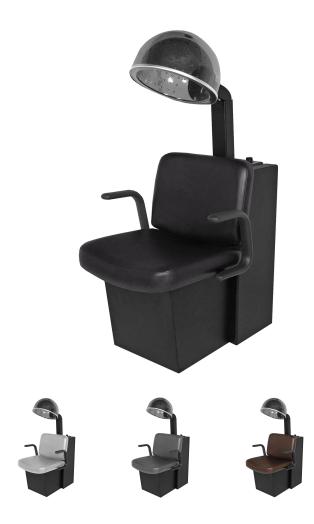

# MONTE DRYER CHAIR

## SKU:3350

The Monte Dryer Chair w/ Collins Sol-Air Dryer features a generously and comfortably padded cushions, durable urethane arms, & back cushion. The Monte seat is also deeper than the typical chair.

## **TECHNICAL INFORMATION**

- Width between the arms 22.5"
- Width outside the arms 27.5"
- Height to the top of the hood bent down 48"-57" Height to the top of seat 18.5"
- Depth of seat 21"
- Overall depth 32"