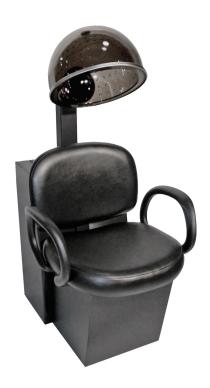

# KIVA DRYER CHAIR

## SKU:E1107-16

A classic look with heavily padded seat and back cushions, the Kiva Dryer Chair is a sturdy salon chair that features a durable flared circular urethane arms.

## **TECHNICAL INFORMATION**

- Width between the arms 21.5"
- Width outside the arms 27"
- Height to the top of the hood bent down 48"-57"
- Height to the top of the seat 18" Depth of seat 18"
- Overall depth 30"