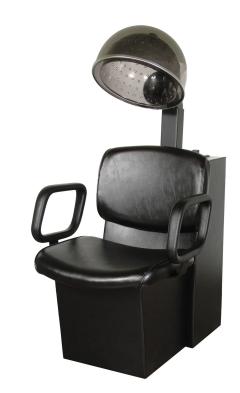

# collins QSE DRYER CHAIR

SKU:8300-570

Create the look you want with this stylish QSE Dryer chair. The contoured backrest, and molded urethane arms add comfort and support. Make a statement with contrasting welting on the seat cushion and back cushions.

## TECHNICAL INFORMATION

- Width between the arms 20.5"
- Width outside the arms 25 3/4" ٠
- Height to the top of the hood bent down 48"-57" Height to the top of seat 17.5"
- •
- Depth of seat 20" Overall depth 30" •
- .