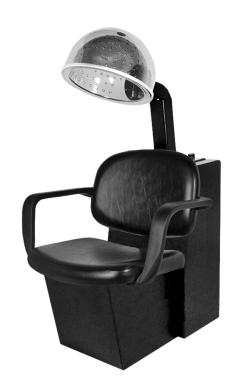

# collins JAYLEE DRYER CHAIR

## SKU:9140

Combining timeless styling with an attractive yet simplistic design, this expertly upholstered chair will fit into any salon or spa setting. The wide-set arms provide maximum comfort and support while the padded seat ensures client comfort.

Complete with the Sol-Air Dryer, the Jaylee Dryer Chair is sure to become an instant favorite chair!

## TECHNICAL INFORMATION

- Width between the arms 22" ٠
- Width outside the arms .
- Height to the top of the hood bent down 48"-57"
- Height to the top of seat 18"
- Depth of seat 20" ٠
  - Overall depth 32"