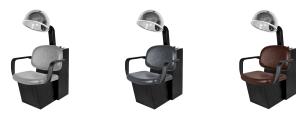

# collins JAYLEE DRYER CHAIR

## SKU:9140

Combining timeless styling with an attractive yet simplistic design, this expertly upholstered chair will fit into any salon or spa setting. The wide-set arms provide maximum comfort and support while the padded seat ensures client comfort.

Complete with the Sol-Air Dryer, the Jaylee Dryer Chair is sure to become an instant favorite chair!