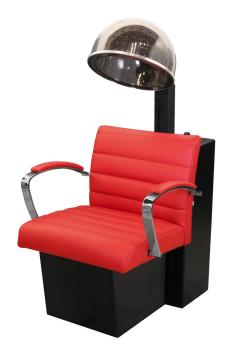

# **COLLING**

SKU:6648-48

The Fusion Dryer Chair has spectacular upholstery, tasteful steel arms, and impressive comfort are fused together into this striking chair. Includes the Collins Sol-Air Dryer with exact temperature control.