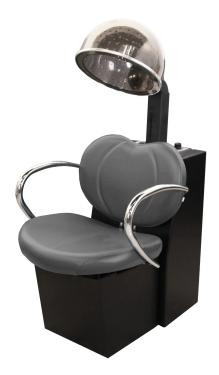

# 

SKU:E1101-42

The Bella Dryer Chair is designed to have the look of vintage Hollywood elegance and style. The curvature of its slender metal arms, the graceful lines of its seat and back, and its luxurious upholstery all create a timeless classic. Includes the Collins Sol-Air Dryer with exact temperature **Control**.

## TECHNICAL INFORMATION

- Width between the arms 21.75"
- Width outside the arms 24.25"
- Height to the top of the hood bent down 48"-57"
- Height to top of the seat 18"
- Depth of seat 20.75"
- Overall depth 31"