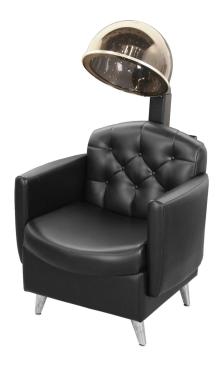

# **COLLING** ASHTON DRYER CHAIR

SKU:8600-570-VB-W

The Ashton Dryer Chair with classic tufted upholstery and refined style will bring a timeless elegance to any salon or spa. The padded seat and back allow for optimal comfort, while the Collins Sol-Air dryer with exact temperature control give you what you need.