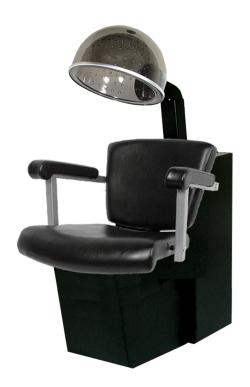

# collins VITTORIA DRYFR CHAIR

SKU:1410-

Experience the ultimate in comfort, style, and durability with the Vittoria Dryer Chair, complete with the Collins Solair Dryer. Impeccably crafted with steel arms, plush foam, and expert tailoring, this European-inspired salon chair is a must-have for any salon.

## **TECHNICAL INFORMATION**

- ٠ Width between the arms 22.5"
- Width outside the arms 28" •
- Height to the top of the hood bent down 48"-57" •
- Height to the top of back 33"
  Height to the top of seat 20"
- Depth of seat 20"
- Overall depth 31.5"