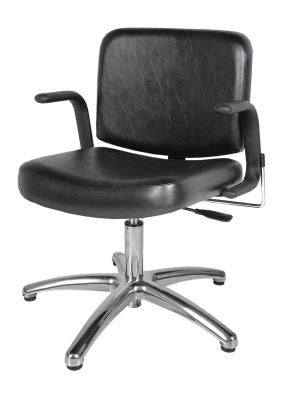

# MONTE LEVER-CONTROL SHAMPOO CHAIR

## SKU:1530L

The Monte Lever-Control Shampoo Chair features generously and comfortably padded cushions, durable urethane arms, & lever-control reclining back. The Monte seat is also deeper than the typical chair.

#### TECHNICAL INFORMATION

- Width between the arms 22.5"
- Width outside the arms 27.5
- Height to the top of back 28"-33"
- Height to the top of the seat 15.5"-20.5"
- Depth of seat 21"
- Overall depth 25"