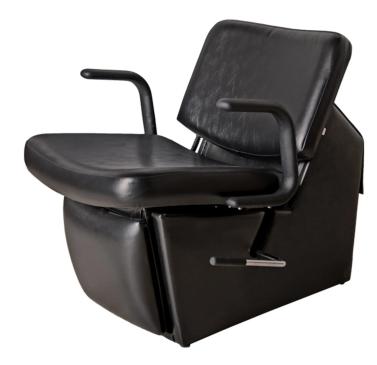

## SKU:15ES

The oversized Monte 59 Electric Shampoo Chair features generously and comfortably padded cushions and durable urethane arms. The Monte seat is deeper than the typical chair, and the Monte measures 22.5" between the accommodating "Open C" arms. The kick-out legrest offers extra relaxation for your clients.

## TECHNICAL INFORMATION

- Measures: 22"W x 28 1/2"D x 19"H
- Electric drive motor raises chair 5"
- Perfect 59 degree incline towards bowl
- Accommodates a wide range of customers
- Lock-in-place kick-out leg rest
- Heavy-duty chrome control on left
- Protective water-shedding skirt on rear
- Water-proof control wand
- Safe, low-voltage motor
- 300 lbs lift capacity