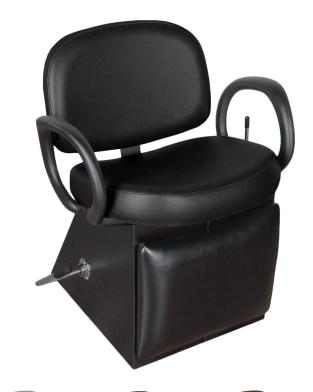

# **COLLING** KIVA SHAMPOO CHAIR WITH LEGREST

### SKU:1650L

A classic look with heavily padded seat and back cushions, the Kiva Shampoo Chair is a sturdy salon chair that features a durable flared circular urethane arms. With a kick-out legrest for added client comfort, this shampoo chair is an excellent choice for beauty professionals.