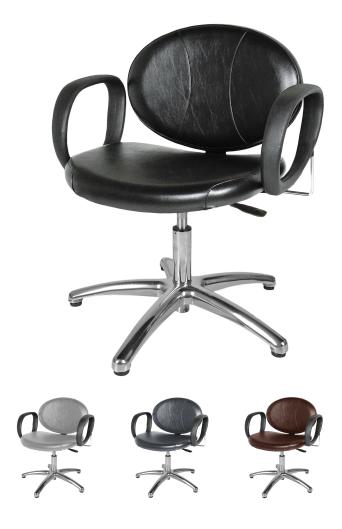

# BERRA LEVER-CONTROL SHAMPOO CHAIR

# SKU:1730L

The Berra Lever-Control Shampoo Chair is a perfect addition to your salon. The combination of an oval back and a sculpted seat make this chair a comfortable, stylish addition. The delicate hourglass stitching design gives the Berra a modern look while the durable urethane arms give greater support to your clients. The gas-lift height adjustments make it easy to get the perfect height for each client.

#### TECHNICAL INFORMATION

- Width between the arms 21"
- Width outside the arms
- Height to the top of back 30.5-35.5"
- Height to the top of the seat 15.5"-20.5"
- Depth of seat 17.5"
- Overall depth 25"