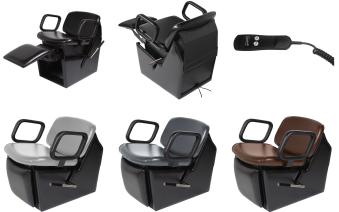

# QSE 59 ELECTRIC SHAMPOO CHAIR

## SKU:18ES

Create the look you want with this stylish QSE 59 Electric Shampoo Chair. The contoured backrest, and molded urethane arms add comfort and support, while the kick-out legrest provide additional client relaxation. Make a statement with contrasting welting on the seat cushion and back cushions.

## TECHNICAL INFORMATION

- Measures: 22"W x 28 1/2"D x 19"H
- Electric drive motor raises chair 5"
- Perfect 59 degree incline towards bowl
- Accommodates a wide range of customers
- Lock-in-place kick-out leg rest
- · Heavy-duty chrome control on left
- Protective water-shedding skirt on rear
- Water-proof control wand
- Safe, low-voltage motor
- 300 lbs lift capacity