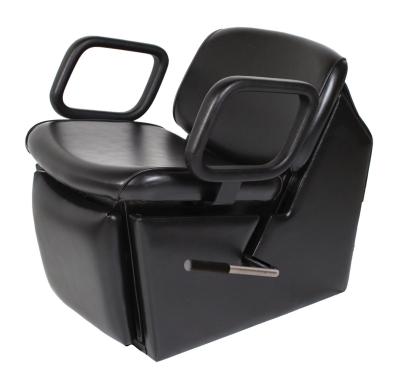

# QSE 59 ELECTRIC SHAMPOO CHAIR

## SKU:18ES

Create the look you want with this stylish QSE 59 Electric Shampoo Chair. The contoured backrest, and molded urethane arms add comfort and support, while the kick-out legrest provide additional client relaxation. Make a statement with contrasting welting on the seat cushion and back cushions.

## TECHNICAL INFORMATION

- Measures: 22"W x 28 1/2"D x 19"H
- Electric drive motor raises chair 5"
- Perfect 59 degree incline towards bowl
- Accommodates a wide range of customers
- Lock-in-place kick-out leg rest
- · Heavy-duty chrome control on left
- Protective water-shedding skirt on rear
- Water-proof control wand
- Safe, low-voltage motor
- 300 lbs lift capacity