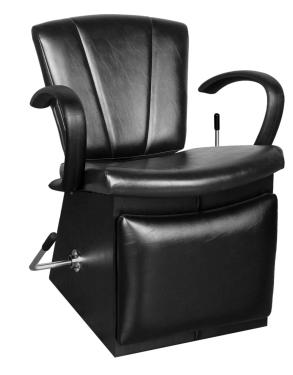

# SEAN PATRICK SHAMPOO CHAIR WITH LEGREST

# SKU:4450L

Sean Patrick Lever-Control Shampoo Chair has a high-end look in a budget-friendly range. The signature V-shape of the Vanelle is complemented by custom upholstery and durable urethane arms. The manual kick-out legrest and manual recline add extra comfort for your customer.

# TECHNICAL INFORMATION

- Width between the arms 20.5"
- Width outside the arms
- Height to the top of back 24-33"
- Height to the top of the seat 20"
- Depth of seat 19.5"
- Overall depth 42"