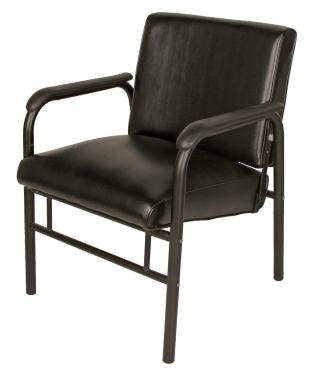

# JEFFCO AUTOMATIC SHAMPOO

# SKU:4800A

The Jeffco Automatic Shampoo Chair has an Auto-Recline seat back which slides back as your client leans back. This chair has a heavy duty frame for extra support. The back and seat cushions are extra thick for added client comfort.

The Jeffco Automatic chair is very durable yet very affordable making it a great purchase for any salon. Available with a black frame (only). Shipped Fully Assembled.

#### TECHNICAL INFORMATION

- Width between the arms 19.5"
- Width outside the arms 24"
- Height to the top of the back 32"
- Height to the top of the seat 18" Depth of seat 18"
- Overall depth 38"
- Linkage slides the seat forward as back of chair is reclined
- Heavy gage, power-coated tubular steel of frame