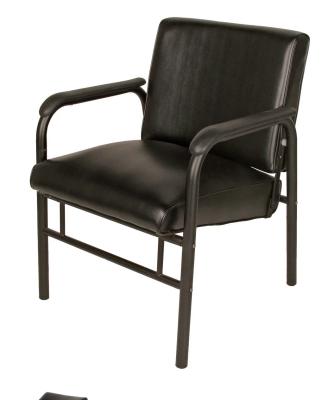

## UNASSEMBLED JEFFCO AUTOMATIC SHAMPOO

The Jeffco Automatic Shampoo Chair has an Auto-Recline seat back which slides back as your client leans back. This chair has a heavy duty frame for extra support. The back and seat cushions are extra thick for added client comfort.

The Jeffco Automatic chair is very durable yet very affordable making it a great purchase for any salon. Available with a black frame (only) and black vinyl (only). Assembly Required.

## TECHNICAL INFORMATION

- Width between the arms 19.5"
- Width outside the arms 24"
- Height to the top of the back 32"
- Height to the top of the seat 18"
- Depth of seat 18"
- Overall depth 38"
- Linkage slides the seat forward as back of chair is reclined
- Heavy gage, power-coated tubular steel of frame