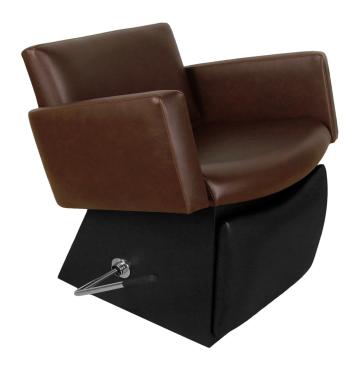

# CIGNO LEVER-CONTROL SHAMPOO CHAIR WITH LEGREST

## SKU:6950L

The Cigno Lever-Control Shampoo Chair is a perfect combination of European styling, art deco, & retro design. The heavily padded and expertly tailored chairs are just as comfortable and durable as they are gorgeous. The kick-out legrest adds to the relaxation and client comfort.

### TECHNICAL INFORMATION

- Width between the arms 22"
- Width outside the arms 27
- Height to the top of back 30"
- Height to the top of the seat 20"
- Depth of seat 19"
- Overall depth 42"