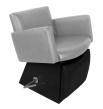

# CIGNO LEVER-CONTROL SHAMPOO CHAIR WITH LEGREST

## SKU:6950L

The Cigno Lever-Control Shampoo Chair is a perfect combination of European styling, art deco, & retro design. The heavily padded and expertly tailored chairs are just as comfortable and durable as they are gorgeous. The kick-out legrest adds to the relaxation and client comfort.

### TECHNICAL INFORMATION

- Width between the arms 22"
- Width outside the arms 27
- Height to the top of back 30"
- Height to the top of the seat 20"
- Depth of seat 19"
- Overall depth 42"