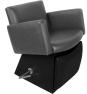

# CIGNO LEVER-CONTROL SHAMPOO CHAIR WITH LEGREST

## SKU:6950L

The Cigno Lever-Control Shampoo Chair is a perfect combination of European styling, art deco, & retro design. The heavily padded and expertly tailored chairs are just as comfortable and durable as they are gorgeous. The kick-out legrest adds to the relaxation and client comfort.

### TECHNICAL INFORMATION

- Width between the arms 22"
- Width outside the arms 27
- Height to the top of back 30"
- Height to the top of the seat 20"
- Depth of seat 19"
- Overall depth 42"