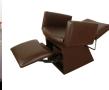

# CIGNO LEVER-CONTROL SHAMPOO CHAIR WITH LEGREST

## SKU:6950L

The Cigno Lever-Control Shampoo Chair is a perfect combination of European styling, art deco, & retro design. The heavily padded and expertly tailored chairs are just as comfortable and durable as they are gorgeous. The kick-out legrest adds to the relaxation and client comfort.