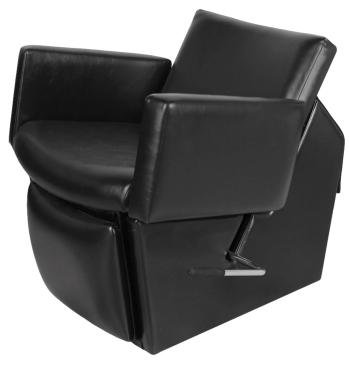

# CIGNO 69 ELECTRIC SHAMPOO CHAIR

## SKU:69ES

Cigno 69 Electric Shampoo Chair is a perfect combination of European styling, art deco, & retro design. The heavily padded and expertly tailored chairs are just as comfortable and durable as they are gorgeous. The kick-out legrest provides extra relaxation for your clients.

## TECHNICAL INFORMATION

- Measures: 19"W x 28 1/2"D x 22"H
- Width between the arms 21.5"
- Width outside the arms 27"
- Electric drive motor raises chair 5"
- Perfect 59 degree incline towards bowl
- Accommodates a wide range of customers
- Lock-in-place kick-out leg rest
- Heavy-duty chrome control on left
- Protective water-shedding skirt on rear
- Water-proof control wand
- Safe, low-voltage motor
- 300 lbs lift capacity