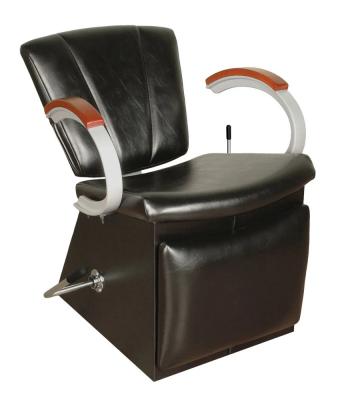

# VANELLE SA SHAMPOO CHAIR WITH LEGREST

## SKU:9751L

Vanelle SA Lever-Control Shampoo Chair continues to be one of our most eye-catching and popular chair groupings. The signature V-shape of the Vanelle SA is complemented by custom upholstery, real wood armrests, and silver powder-coated cast-aluminum arms.

# TECHNICAL INFORMATION

- Width between the arms 20.5"
- Width outside the arms 24'
- Height to the top of back 24-33"
- Height to the top of the seat 20"
- Depth of seat 19.5"
- Overall depth 42"