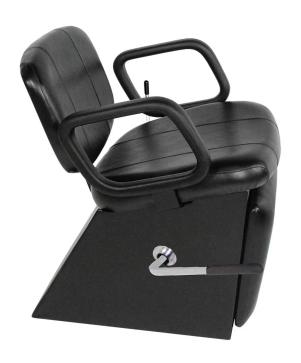

# CODY SHAMPOO CHAIR WITH LEGREST

### SKU:3750L

The Cody Shampoo Chair with legrest features a wider distance between the arms of 22", heavily padded oversized cushions and expert tailoring. Durable molded urethane arms are designed for durability, comfort and style that lasts.

### TECHNICAL INFORMATION

- Width between the arms 21"
- Width outside the arms 24 1/2"
- Height to the top of the back 31 1/2"
- Height to the top of the seat 20 1/4"
- Depth of seat 18"
- Overall depth 22 1/4"