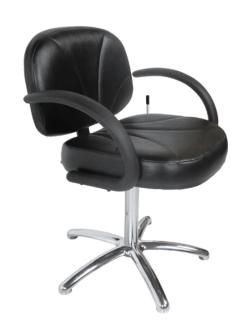

# LE FLEUR LEVER-CONTROL SHAMPOO CHAIR

## SKU:6530L

The Le Fleur Lever-Control Shampoo Chair features premium quilted upholstery in an open flower stitched pattern and sleek, durable urethane arms. The gas-lift cylinder make height adjustments easy.

The Le Fleur chair is a beautiful classic piece that shows your clients that you have an eye for detail.

#### TECHNICAL INFORMATION

- Width between the arms 22.5"
- Width outside the arms 26"
- Height to the top of the back 27"-32"
- Height to the top of the seat 15.5"-20.5"
- Depth of seat 18.5"
- Overall depth 25"