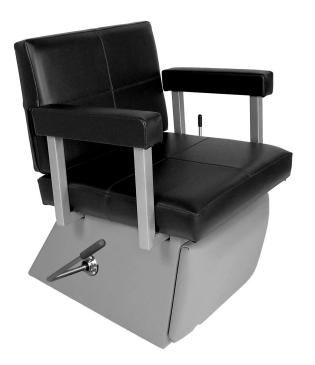

# QUARTA LEVER-CONTROL SHAMPOO CHAIR WITH LEGREST

# SKU:6750L

The Quarta Lever-Control Shampoo Chair offers a sleek, modern style with its square seat and back cushioning. The expertly tailored stitching design also add to the modern contemporary style. It also features heavy duty tubular steel arms for a beautiful unique detail.

The Quarta is one of Collins' top 3 fan-favorite chairs and comes with a kick-out legrest for added client comfort.