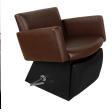

## SKU:6950L

The Cigno Lever-Control Shampoo Chair is a perfect combination of European styling, art deco, & retro design. The heavily padded and expertly tailored chairs are just as comfortable and durable as they are gorgeous. The kick-out legrest adds to the relaxation and client comfort.