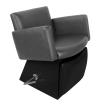

## SKU:6950L

The Cigno Lever-Control Shampoo Chair is a perfect combination of European styling, art deco, & retro design. The heavily padded and expertly tailored chairs are just as comfortable and durable as they are gorgeous. The kick-out legrest adds to the relaxation and client comfort.

### TECHNICAL INFORMATION

- Width between the arms 22"
- Width outside the arms 27"
- Height to the top of the back 30"
- Height to top of seat 20"
- Depth of seat 19"
- Overall depth 42"