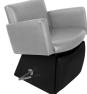

## SKU:6950L

The Cigno Lever-Control Shampoo Chair is a perfect combination of European styling, art deco, & retro design. The heavily padded and expertly tailored chairs are just as comfortable and durable as they are gorgeous. The kick-out legrest adds to the relaxation and client comfort.

### TECHNICAL INFORMATION

- Width between the arms 22"
- Width outside the arms 27"
- Height to the top of the back 30"
- Height to top of seat 20"
- Depth of seat 19"
- Overall depth 42"