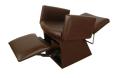

## SKU:6950L

The Cigno Lever-Control Shampoo Chair is a perfect combination of European styling, art deco, & retro design. The heavily padded and expertly tailored chairs are just as comfortable and durable as they are gorgeous. The kick-out legrest adds to the relaxation and client comfort.