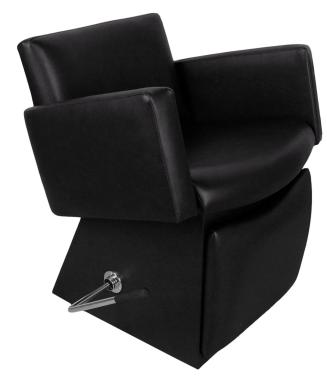

# CIGNO LEVER-CONTROL SHAMPOO CHAIR WITH LEGREST

## SKU:6950L

The Cigno Lever-Control Shampoo Chair is a perfect combination of European styling, art deco, & retro design. The heavily padded and expertly tailored chairs are just as comfortable and durable as they are gorgeous. The kick-out legrest adds to the relaxation and client comfort.