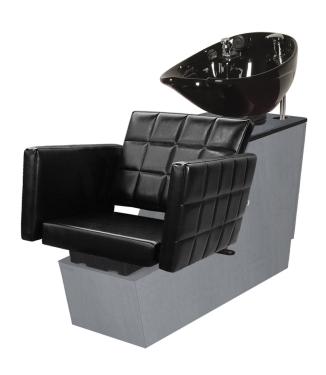

# NOUVEAU BACKWASH SHUTTLE

#### SKU:68BWS

The Nouveau Backwash Shuttle has distinctive European styling. Featuring premium quilted upholstery detail and standard with the CB86 or CB87 Tilting Porcelain Bowl.

#### TECHNICAL INFORMATION

- Width between the arms 21"
- Width outside the arms 27"
- Height to top of back 40"
- Height to top of seat 17.5"
- Depth of seat 19"
- Overall depth 44"