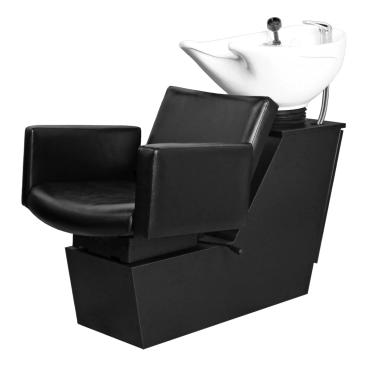

# CIGNO BACKWASH SHUTTLE

### SKU:69BWS

The Cigno Backwash Shuttle is a perfect combination of European styling, art deco, & retro design. The heavily padded and expertly tailored chairs are just as comfortable and durable as they are gorgeous. Includes the CB86 or CB87 Tilting Porcelain bowl.

### TECHNICAL INFORMATION

- Width between the arms 21.5"
- Width outside the arms 27"
- Height to top of back 40"
- Height to top of seat 17.5"
- Depth of seat 19"
- Overall depth 44"
- Lock in-place seat slide w/ 6" travel
- Pivoting seat back for lumbar support CB87 Porcelain tilting bowl w/ 6" travel
- Plumbing access
- Plumbing from floor or wall
- Porcelain bowl available in BLACK or WHITE