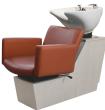

# CIGNO BACKWASH SHUTTLE

### SKU:69BWS

The Cigno Backwash Shuttle is a perfect combination of European styling, art deco, & retro design. The heavily padded and expertly tailored chairs are just as comfortable and durable as they are gorgeous. Includes the CB86 or CB87 Tilting Porcelain bowl.

### TECHNICAL INFORMATION

- Width between the arms 21.5"
- Width outside the arms 27"
- Height to top of back 40"
- Height to top of seat 17.5"
- Depth of seat 19"
- Overall depth 44"
- Lock in-place seat slide w/ 6" travel
- Pivoting seat back for lumbar support CB87 Porcelain tilting bowl w/ 6" travel
- Plumbing access
- Plumbing from floor or wall
- Porcelain bowl available in BLACK or WHITE