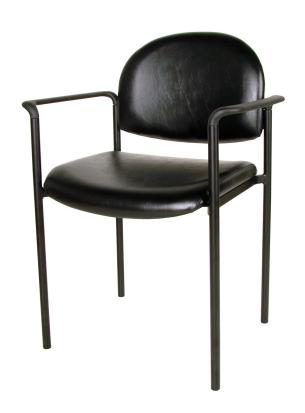

# WINSTON WAITING CHAIR

#### SKU:1050

The Jeffco Winston Waiting Chair delivers understated elegance in a minimalistic design. Designed with a black rounded frame, flared molded arms and back, with a rounded seat cushion. This chair is so <code>Versatile</code> and is perfect to add a pop of color to any room, making it an ideal addition to any space.

## TECHNICAL INFORMATION

- Comfortable & economical
- Black tubular steel frame
- Molded black arms
- Upholstered back & seat
- 22 1/2"W x 21"D x 35"H
- 193/4" Between arms