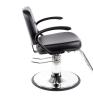

# MASSEY STYLING CHAIR

## SKU:1400-

Our stylish Massey Styling Chair is designed for comfort and stability, perfect for your salon. The comfortable padded cushion, open urethane arms, and roomy seat width give you a beautiful workspace. The tapered top gives a slim look that's sure to impress, while the hydraulic pump makes adjusting the height of the chair easy for you and your team members.

# TECHNICAL INFORMATION

- Width between the arms 22"
- Width outside the arms
- Height to the top of back 34"
- Height to the top of the seat 16"
- Depth of seat 20"
  Overall depth 33"
- \*Heights based on standard 4250 base