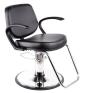

# MASSEY STYLING CHAIR

## SKU:1400-

Our stylish Massey Styling Chair is designed for comfort and stability, perfect for your salon. The comfortable padded cushion, open urethane arms, and roomy seat width give you a beautiful workspace. The tapered top gives a slim look that's sure to impress, while the hydraulic pump makes adjusting the height of the chair easy for you and your team members.

# TECHNICAL INFORMATION

- Width between the arms 22"
- Width outside the arms
- Height to the top of back 34"
- Height to the top of the seat 16"
- Depth of seat 20"
  Overall depth 33"
- \*Heights based on standard 4250 base