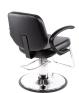

# MASSEY STYLING CHAIR

## SKU:1400-

Our stylish Massey Styling Chair is designed for comfort and stability, perfect for your salon. The comfortable padded cushion, open urethane arms, and roomy seat width give you a beautiful workspace. The tapered top gives a slim look that's sure to impress, while the hydraulic pump makes adjusting the height of the chair easy for you and your team members.

# TECHNICAL INFORMATION

- Width between the arms 22"
- Width outside the arms
- Height to the top of back 34"
- Height to the top of the seat 16"
- Depth of seat 20"
  Overall depth 33"
- \*Heights based on standard 4250 base