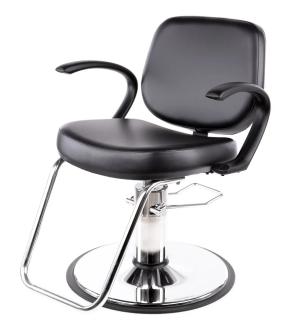

# MASSEY STYLING CHAIR

## SKU:1400-

Our stylish Massey Styling Chair is designed for comfort and stability, perfect for your salon. The comfortable padded cushion, open urethane arms, and roomy seat width give you a beautiful workspace. The tapered top gives a slim look that's sure to impress, while the hydraulic pump makes adjusting the height of the chair easy for you and your team members.

# TECHNICAL INFORMATION

- Width between the arms 22"
- Width outside the arms
- Height to the top of back 34"
- Height to the top of the seat 16"
- Depth of seat 20"
  Overall depth 33"
- \*Heights based on standard 4250 base