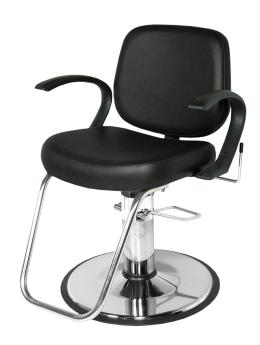

# MASSEY ALL-PURPOSE CHAIR

## SKU:1410-

Our stylish Massey All-Purpose Chair is designed for comfort and stability, perfect for your salon. The comfortable padded cushion, open urethane arms, and roomy seat width give you a beautiful workspace. The tapered top gives a slim look that's sure to impress, while the hydraulic pump makes adjusting the height of the chair easy for you and your team members.

### TECHNICAL INFORMATION

- Width between the arms 21.5"
- Width outside the arms 26"
- Height to the top of back 34"
- Height to the top of the seat 16"
- Depth of seat 20"
- Overall depth 33"
  - \*Heights based on standard 4250 base

\*Pictured base option may not match default base option.