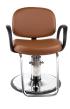

# KIVA STYLING CHAIR

# SKU:1600-

A classic look with heavily padded seat and back cushions, the Kiva is a sturdy salon chair that features a durable flared circular urethane arms. With a hydraulic chair base, this styling chair is an excellent choice for beauty professionals.

### TECHNICAL INFORMATION

- Width between the arms 21.5"
- Width outside the arms 27"
- Height to the top of back 36"
- Height to the top of seat "
- Depth of seat 19"
- Overall depth 32"
- \*Heights based on standard 4250 base