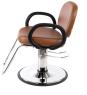

# KIVA STYLING CHAIR

# SKU:1600-

A classic look with heavily padded seat and back cushions, the Kiva is a sturdy salon chair that features a durable flared circular urethane arms. With a hydraulic chair base, this styling chair is an excellent choice for beauty professionals.

### TECHNICAL INFORMATION

- Width between the arms 21.5"
- Width outside the arms 27"
- Height to the top of back 36"
- Height to the top of seat "
- Depth of seat 19"
- Overall depth 32"
- \*Heights based on standard 4250 base