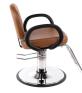

# KIVA STYLING CHAIR

# SKU:1600-

A classic look with heavily padded seat and back cushions, the Kiva is a sturdy salon chair that features a durable flared circular urethane arms. With a hydraulic chair base, this styling chair is an excellent choice for beauty professionals.

### TECHNICAL INFORMATION

- Width between the arms 21.5"
- Width outside the arms 27"
- Height to the top of back 36"
- Height to the top of seat "
- Depth of seat 19"
- Overall depth 32"
- \*Heights based on standard 4250 base