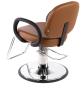

# KIVA STYLING CHAIR

# SKU:1600-

A classic look with heavily padded seat and back cushions, the Kiva is a sturdy salon chair that features a durable flared circular urethane arms. With a hydraulic chair base, this styling chair is an excellent choice for beauty professionals.

### TECHNICAL INFORMATION

- Width between the arms 21.5"
- Width outside the arms 27"
- Height to the top of back 36"
- Height to the top of seat "
- Depth of seat 19"
- Overall depth 32"
- \*Heights based on standard 4250 base