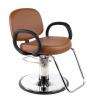

# KIVA STYLING CHAIR

# SKU:1600-

A classic look with heavily padded seat and back cushions, the Kiva is a sturdy salon chair that features a durable flared circular urethane arms. With a hydraulic chair base, this styling chair is an excellent choice for beauty professionals.

### TECHNICAL INFORMATION

- Width between the arms 21.5"
- Width outside the arms 27"
- Height to the top of back 36"
- Height to the top of seat "
- Depth of seat 19"
- Overall depth 32"
- \*Heights based on standard 4250 base