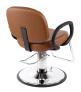

# KIVA STYLING CHAIR

# SKU:1600-

A classic look with heavily padded seat and back cushions, the Kiva is a sturdy salon chair that features a durable flared circular urethane arms. With a hydraulic chair base, this styling chair is an excellent choice for beauty professionals.

### TECHNICAL INFORMATION

- Width between the arms 21.5"
- Width outside the arms 27"
- Height to the top of back 36"
- Height to the top of seat "
- Depth of seat 19"
- Overall depth 32"
- \*Heights based on standard 4250 base