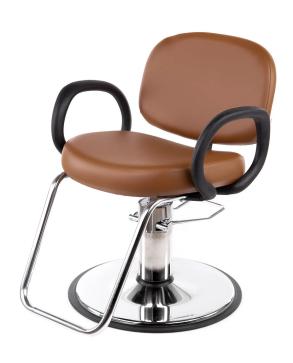

# KIVA STYLING CHAIR

# SKU:1600-

A classic look with heavily padded seat and back cushions, the Kiva is a sturdy salon chair that features a durable flared circular urethane arms. With a hydraulic chair base, this styling chair is an excellent choice for beauty professionals.

### TECHNICAL INFORMATION

- Width between the arms 21.5"
- Width outside the arms 27"
- Height to the top of back 36"
- Height to the top of seat "
- Depth of seat 19"
- Overall depth 32"
- \*Heights based on standard 4250 base

\*Pictured base option may not match default base option.