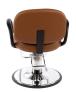

# KIVA STYLING CHAIR

# SKU:1600-

A classic look with heavily padded seat and back cushions, the Kiva is a sturdy salon chair that features a durable flared circular urethane arms. With a hydraulic chair base, this styling chair is an excellent choice for beauty professionals.

### TECHNICAL INFORMATION

- Width between the arms 21.5"
- Width outside the arms 27"
- Height to the top of back 36"
- Height to the top of seat "
- Depth of seat 19"
- Overall depth 32"
- \*Heights based on standard 4250 base