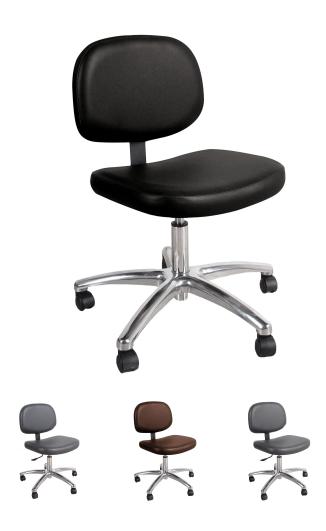

# KIVA MANICURE STOOL

### SKU:1660

A classic look with heavily padded seat and back cushions, the Kiva Manicure Stool is a sturdy salon chair that can be used for both staff and clients. With a gas-lift chair base and casters, this Manicure Stool is an excellent choice for beauty professionals.

## TECHNICAL INFORMATION

- Casters
- Gas lift
- Height to the top of the back: 29"-34"
- Overall depth: 16"