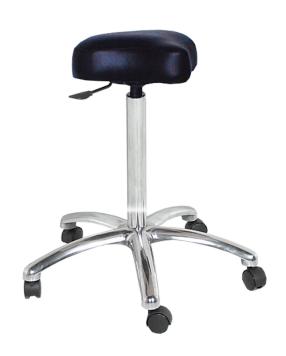

# QSE BICYCLE SEAT CUTTING STOOL

# SKU:1870

The Bicycle Seat Cutting Stool keeps your spine properly aligned and helps stimulate circulation while conditioning your core muscles. This bicycle stool is the best way to get the right support when performing tasks that require frequent shifts from sitting to standing.

#### TECHNICAL INFORMATION

- Height to the top of back 24-34"
- Depth of seat 13"
- Caster
- Gas lift