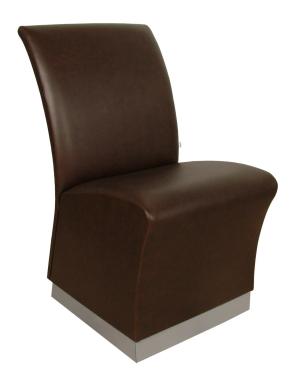

# LANAI RECEPTION CHAIR

# SKU:1975

Bringing casual elegance to any reception area, the Lanai Reception Chair was designed with a sweeping arched back that creates not just beauty, but also comfort and back support.

The chair base is surrounded by a beautiful accent toe kick that can be customized to match your decor.

## TECHNICAL INFORMATION

- 18"W x 24"D x 32"H
- Space-saving design
- Can be used for reception, drying, or manicure
- Reception chair w/ toe kick