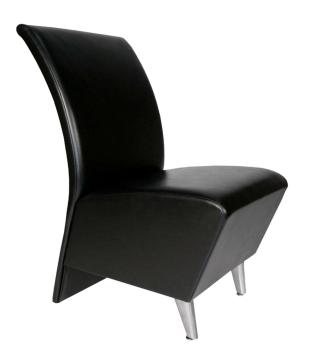

# LANAI WAITING CHAIR WITH CAST ALUMINUM LEGS

#### SKU:1985

Bringing casual elegance to any reception area, the Lanai Waiting Chair was designed with a sweeping arched back that creates not just beauty, but also comfort and back support.

The back continues all the way to the floor to add support and continue the beautiful curved line. The two front chrome legs add a modern detail and elegance to your space.

## TECHNICAL INFORMATION

- 18"W x 24"D x 32"H
- Space-saving design
- Can be used for reception, drying, or manicure
- Extended back
- 2 Cast-aluminum legs