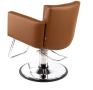

# CIGNO STYLING CHAIR

## SKU:6900-

Cigno Hydraulic Styling Chair is a perfect combination of European styling, art deco, & retro design. The heavily padded and expertly tailored chairs are just as comfortable and durable as they are gorgeous.

#### TECHNICAL INFORMATION

- Width between the arms 21.5"
- Width outside the arms 27"
- Height to the top of back 33"
- Height to the top of seat 21"
- Depth of seat 19"
- Overall depth 32"
- \*Heights based on standard 4250 base