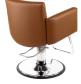

# CIGNO STYLING CHAIR

## SKU:6900-

Cigno Hydraulic Styling Chair is a perfect combination of European styling, art deco, & retro design. The heavily padded and expertly tailored chairs are just as comfortable and durable as they are gorgeous.

#### TECHNICAL INFORMATION

- Width between the arms 21.5"
- Width outside the arms 27"
- Height to the top of back 33"
- Height to the top of seat 21"
- Depth of seat 19"
- Overall depth 32"
- \*Heights based on standard 4250 base