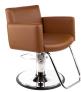

# CIGNO STYLING CHAIR

## SKU:6900-

Cigno Hydraulic Styling Chair is a perfect combination of European styling, art deco, & retro design. The heavily padded and expertly tailored chairs are just as comfortable and durable as they are gorgeous.

#### TECHNICAL INFORMATION

- Width between the arms 21.5"
- Width outside the arms 27"
- Height to the top of back 33"
- Height to the top of seat 21"
- Depth of seat 19"
- Overall depth 32"
- \*Heights based on standard 4250 base

\*Pictured base option may not match default base option.