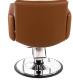

# CIGNO STYLING CHAIR

## SKU:6900-

Cigno Hydraulic Styling Chair is a perfect combination of European styling, art deco, & retro design. The heavily padded and expertly tailored chairs are just as comfortable and durable as they are gorgeous.

#### TECHNICAL INFORMATION

- Width between the arms 21.5"
- Width outside the arms 27"
- Height to the top of back 33"
- Height to the top of seat 21"
- Depth of seat 19"
- Overall depth 32"
- \*Heights based on standard 4250 base