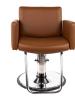

# CIGNO STYLING CHAIR

## SKU:6900-

Cigno Hydraulic Styling Chair is a perfect combination of European styling, art deco, & retro design. The heavily padded and expertly tailored chairs are just as comfortable and durable as they are gorgeous.

#### TECHNICAL INFORMATION

- Width between the arms 21.5"
- Width outside the arms 27"
- Height to the top of back 33"
- Height to the top of seat 21"
- Depth of seat 19"
- Overall depth 32"
- \*Heights based on standard 4250 base

\*Pictured base option may not match default base option.