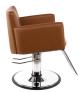

# CIGNO STYLING CHAIR

## SKU:6900-

Cigno Hydraulic Styling Chair is a perfect combination of European styling, art deco, & retro design. The heavily padded and expertly tailored chairs are just as comfortable and durable as they are gorgeous.

#### TECHNICAL INFORMATION

- Width between the arms 21.5"
- Width outside the arms 27"
- Height to the top of back 33"
- Height to the top of seat 21"
- Depth of seat 19"
- Overall depth 32"
- \*Heights based on standard 4250 base