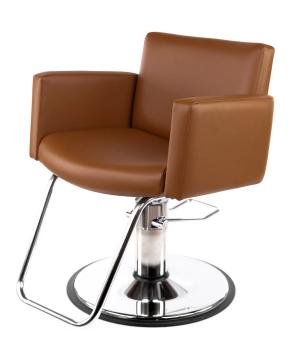

# CIGNO STYLING CHAIR

## SKU:6900-

Cigno Hydraulic Styling Chair is a perfect combination of European styling, art deco, & retro design. The heavily padded and expertly tailored chairs are just as comfortable and durable as they are gorgeous.

#### TECHNICAL INFORMATION

- Width between the arms 21.5"
- Width outside the arms 27"
- Height to the top of back 33"
- Height to the top of seat 21"
- Depth of seat 19"
- Overall depth 32"
- \*Heights based on standard 4250 base