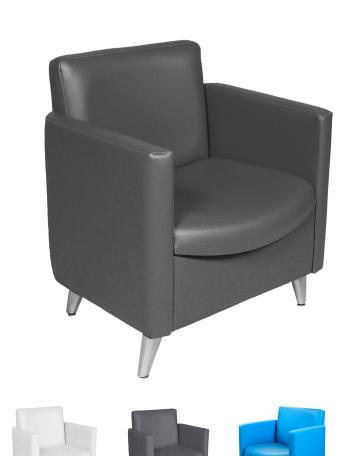

# CIGNO RECEPTION CHAIR

## SKU:6925

The Cigno Reception Chair is a perfect combination of European styling, art deco, & retro design. The heavily padded and expertly tailored chairs are just as comfortable and durable as they are gorgeous. The beautiful tapered cast-aluminum legs add to the style and detail allowing this chair to look great in any salon or spa.

## TECHNICAL INFORMATION

- Width between the arms 21.5"
- Width outside the arms 26.75"
- Height to the top of the back 30"
- Height to the top of the seat 17"
- Depth of seat 19"
- Overall depth 25"
- Compliments the Cigno styler & Cigno pedicure
- Stylish
- Cást aluminum legs