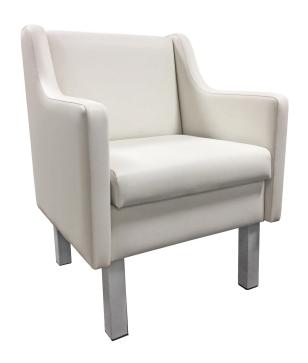

# LISBON RECEPTION CHAIR

# SKU:2570

The Lisbon Reception Chair combines a clean and uncomplicated design with beautifully sculptural lines. The steel legs provide an alluring contrast to the style of the upholstery and bring a striking touch of modern that coordinates with any room, or can be used alone as a statement piece.

# TECHNICAL INFORMATION

- Width between the arms 25"
- Width outside the arms 29"
- Height to the top of the back 36"
- Height to the top of the seat 18" Depth of seat 19"
- Overall depth 28"
- Padded vinyl seat & back
- Tubular steel legs