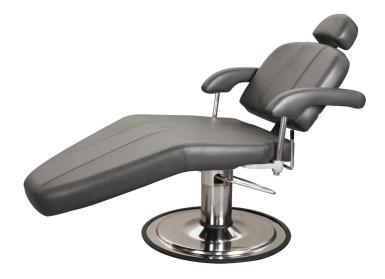

# SKU:3306

With its cushioned seat, manual reclining back and padded arms that can be adjusted for easy access for clients, the Luxe Hydraulic Facial Chair is luxurious and stylish.

The large base is fitted with high quality hydraulic pistons to ensure smooth movement while the client enjoys the treatment. Is also great for shampooing and would be perfect for your salon or spa, or both!

# TECHNICAL INFORMATION

- Width: 24.5
- Width between the arms: 22.5"
- Height to seat: 41"
- Overall depth: 47"
- Reclining back
- Padded arms that rotate