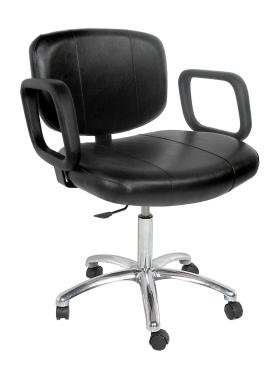

### SKU:3740

The Cody Task Chair features a wider distance between the arms of 22", heavily padded oversized cushions and expert tailoring. Durable molded urethane arms are designed for durability, comfort and style that lasts.

## TECHNICAL INFORMATION

- Width between the arms 22"
- Width outside the arms 25.5"
- Height to the top of the back 34"
- Height to the top of the seat 17"-22"
- Depth of seat 20"
- Overall depth 25"